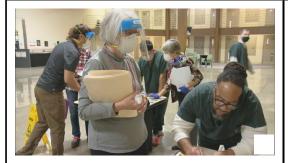

#### Voter Service in Action

Image Group

## Denver Elections November 4 at 1:46 PM ❸

For the first time ever, inmates at the Denver County Jail and Downtown Detention Center were able to vote in person on Monday and Tuesday. With help from Colorado Criminal Justice Reform Coalition and League of Women Voters of Denver, 136 inmates made their voices heard by doing so. Director of Inmate Programs at the Denver Sheriff Department said, "The genuine appreciation of so many people was overwhelming. So many told us this was their first time voting and they had no idea they had the right to vote. We clapped and cheered for every ballot that was dropped into a ballot box, and the smiles, even through masks, were unmistakable." Thank you to our partners and our own staff for their tremendous efforts to make the ballot box accessible to all eligible voters. #DenverVotes #Election2020